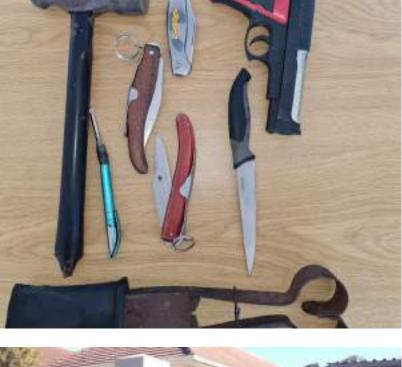

| 3      | 0      | 3     |
| Damaged Drains            | 1      | 3      | 6      | 8      | 18    |
| Blocked Drains            | 6      | 4      | 3      | 2      | 15    |
| Faded Road Stop signs     | 16     | 5      | 6      | 8      | 35    |
| Total                     |        |        |        |        | 366   |

## C3 MAP 28 August – 27 September 2021



# Roadworks



# POTHOLES REPAIRED









# **SOLID WASTE CLEANERS**



#### MES



32 Teams = 64 workers at 4 Hours per day for the month of May 62 Workers at 8 Hours per day for the month of September 2021 2171 Bags = 13.1 t (@ 6kg per bag.)

#### Frans Conradie



# DUMPING IN VREDELUST PARK



#### Dumping of meat at DF Malan

#### Dumping at Grens street



# MEETINGS WITH SAPS and BNHW















6 Operations











# 12 ARRESTS MADE DURING SEPTEMBER



### **CCTV PHASE TWO PROJECT PLAN**

| 23 September 2021        |             |   |          |        |     |           |  |                         |        |      |           |        |           |  |    |        |          |  |    |        |    |           |             |             |           |    |           |    |        |           |   |        |      |                  |              |   |  |     |                |   |  |  |            |         |           | $\square$ |            |   |
|--------------------------|-------------|---|----------|--------|-----|-----------|--|-------------------------|--------|------|-----------|--------|-----------|--|----|--------|----------|--|----|--------|----|-----------|-------------|-------------|-