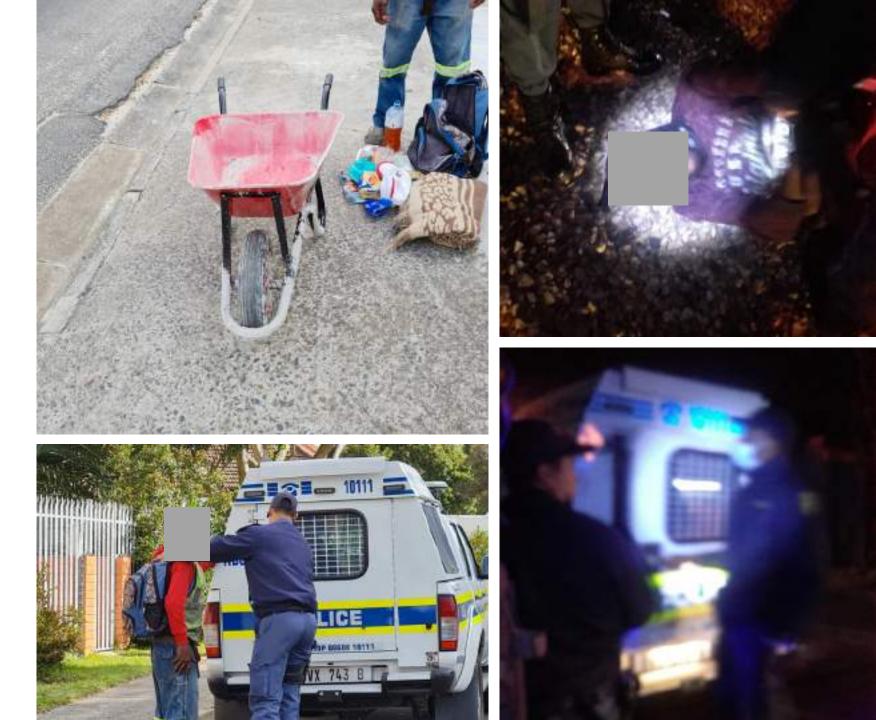

ains            | 1      | 3      | 6      | 8      | 18    |
| Blocked Drains            | 6      | 4      | 3      | 2      | 15    |
| Faded Road Stop signs     | 16     | 5      | 6      | 8      | 35    |
| Total                     |        |        |        |        | 366   |

## C3 MAP 28 August – 27 September 2021



# Roadworks



# POTHOLES REPAIRED









# **SOLID WASTE CLEANERS**



#### MES



32 Teams = 64 workers at 4 Hours per day for the month of May 62 Workers at 8 Hours per day for the month of September 2021 2171 Bags = 13.1 t (@ 6kg per bag.)

#### Frans Conradie



# DUMPING IN VREDELUST PARK



#### Dumping of meat at DF Malan

#### Dumping at Grens street



# MEETINGS WITH SAPS and BNHW















6 Operations











# 12 ARRESTS MADE DURING SEPTEMBER



### **CCTV PHASE TWO PROJECT PLAN**

| 23 September 2021        |             |   |          |        |     |           |  |                         |        |      |           |        |           |  |    |        |          |  |    |        |    |           |             |             |           |    |           |    |        |           |   |        |      |                  |              |   |  |     |                |   |  |  |            |         |           | $\square$ |            |   |
|--------------------------|-------------|---|----------|--------|-----|-----------|--|-------------------------|--------|------|-----------|--------|-----------|--|----|--------|----------|--|----|--------|----|-----------|-------------|-------------|-----------|----|-----------|----|--------|