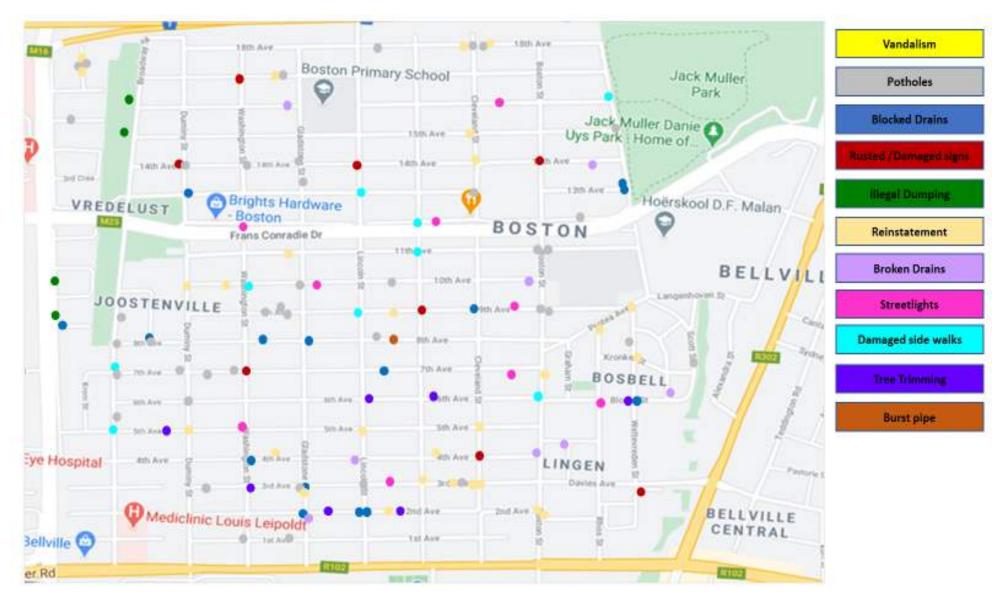

Week 4 | Total |
|---------------------------|--------|--------|--------|--------|-------|
| Reinstatement             | 47     | 7      | 18     | 19     | 91    |
| Pothole                   | 52     | 12     | 16     | 22     | 102   |
| Street cleaning and Parks | 10     | 25     | 25     | 19     | 79    |
| Damaged Sidewalk          | 9      | 3      | 5      | 6      | 23    |
| Illegal Dumping           | 0      | 0      | 3      | 0      | 3     |
| Damaged Drains            | 1      | 3      | 6      | 8      | 18    |
| Blocked Drains            | 6      | 4      | 3      | 2      | 15    |
| Faded Road Stop signs     | 16     | 5      | 6      | 8      | 35    |
| Total                     |        |        |        |        | 366   |

## C3 MAP 28 August – 27 September 2021



# Roadworks



# POTHOLES REPAIRED









# **SOLID WASTE CLEANERS**



#### MES



32 Teams = 64 workers at 4 Hours per day for the month of May 62 Workers at 8 Hours per day for the month of September 2021 2171 Bags = 13.1 t (@ 6kg per bag.)

#### Frans Conradie



# DUMPING IN VREDELUST PARK



#### Dumping of meat at DF Malan

#### Dumping at Grens street



# MEETINGS WITH SAPS and BNHW















6 Operations











# 12 ARRESTS MADE DURING SEPTEMBER



### **CCTV PHASE TWO PROJECT PLAN**

| 23 September 2021        |             |   |          |        |     |           |  |                         |        |      |           |        |           |  |    |        |          |  |    |        |    |           |             |             |           |    |           |    |