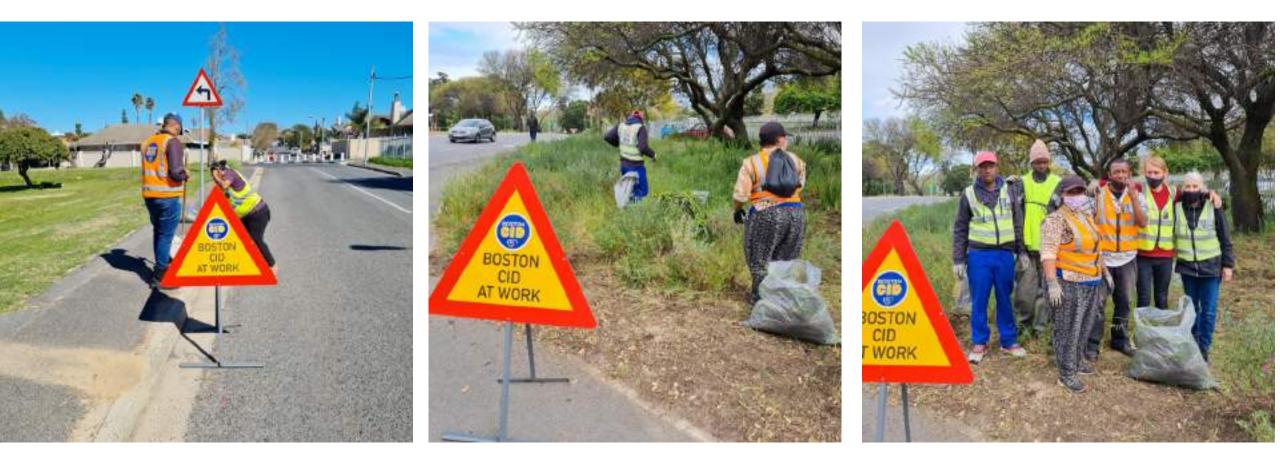

----|
| Reinstatement             | 47     | 7      | 18     | 19     | 91    |
| Pothole                   | 52     | 12     | 16     | 22     | 102   |
| Street cleaning and Parks | 10     | 25     | 25     | 19     | 79    |
| Damaged Sidewalk          | 9      | 3      | 5      | 6      | 23    |
| Illegal Dumping           | 0      | 0      | 3      | 0      | 3     |
| Damaged Drains            | 1      | 3      | 6      | 8      | 18    |
| Blocked Drains            | 6      | 4      | 3      | 2      | 15    |
| Faded Road Stop signs     | 16     | 5      | 6      | 8      | 35    |
| Total                     |        |        |        |        | 366   |

## C3 MAP 28 August – 27 September 2021



# Roadworks



# POTHOLES REPAIRED









# **SOLID WASTE CLEANERS**



#### MES



32 Teams = 64 workers at 4 Hours per day for the month of May 62 Workers at 8 Hours per day for the month of September 2021 2171 Bags = 13.1 t (@ 6kg per bag.)

#### Frans Conradie



# DUMPING IN VREDELUST PARK



#### Dumping of meat at DF Malan

#### Dumping at Grens street



# MEETINGS WITH SAPS and BNHW















6 Operations











# 12 ARRESTS MADE DURING SEPTEMBER



### **CCTV PHASE TWO PROJECT PLAN**

| 23 September 2021        |             |   |          |        |     |           |  |                         |        |      |           |        |           |  |    |        |          |  |    |        |    |           |             |             |           |    |           |    |        |           |   |        |      |                  |              |   |  |